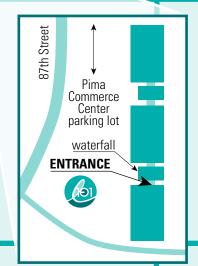

## **Directions**

## **Southbound Loop 101**

- Take Exit 39 toward Raintree Dr / Thunderbird Rd
- Turn RIGHT onto Raintree Dr
- At the light, turn LEFT on 87th St
- Take the second LEFT into the Pima Commerce Center parking lot
- Loop 101 Endodontics is located inside the 14269 building (north side adjacent to the waterfall)

## **Northbound Loop 101**

- Take Exit 39 Raintree Dr
- At the light, turn LEFT onto Raintree
- At the light, turn LEFT on 87th St
- Take the second LEFT into the Pima Commerce Center parking lot
- Loop 101 Endodontics is located inside the 14269 building (north side adjacent to the waterfall)